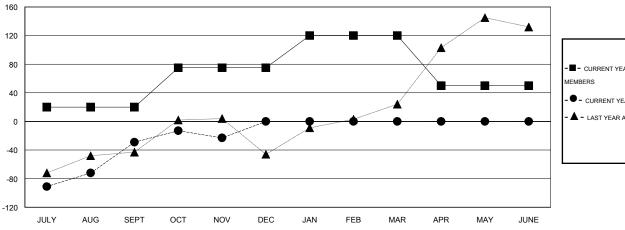

#### GOALS AND ACTUAL MEMBERS CUMULATIVE

| -    | CURRENT | YEAR G | OALS FC | R NEW |
|------|---------|--------|---------|-------|
| иЕМВ | ERS     |        |         |       |

- ● - CURRENT YEAR ACTUAL MEMBERS
- ▲ - LAST YEAR ACTUAL MEMBERS

# LOCATION REP OF SRI LANKA

 $\mathsf{GMT}\;\mathsf{CA}\;6$ 

| Clubs                 |                  |           |                  | Members               |               |                    |                                     |                    |                  |
|-----------------------|------------------|-----------|------------------|-----------------------|---------------|--------------------|-------------------------------------|--------------------|------------------|
| RESULTS FOR 2016-2017 |                  |           |                  | RESULTS FOR 2016-2017 |               |                    |                                     |                    |                  |
| QUARTER               | NEW CLUB<br>GOAL | NEW CLUBS | DROPPED<br>CLUBS | NET<br>GAIN/LOSS      | QUARTER       | NEW MEMBER<br>GOAL | CHARTER AND<br>NEW MEMBERS<br>ADDED | DROPPED<br>MEMBERS | NET<br>GAIN/LOSS |
| JULY/AUG/SEPT         | 2                | 3         | 0                | 3                     | JULY/AUG/SEPT | 20                 | 131                                 | 160                | -29              |
| OCT/NOV/DEC           | 2                | 0         | 0                | 0                     | OCT/NOV/DEC   | 55                 | 28                                  | 22                 | 6                |
| JAN/FEB/MAR           | 2                | 0         | 0                | 0                     | JAN/FEB/MAR   | 45                 | 0                                   | 0                  | 0                |
| APR/MAY/JUNE          | 0                | 0         | 0                | 0                     | APR/MAY/JUNE  | -70                | 0                                   | 0                  | 0                |