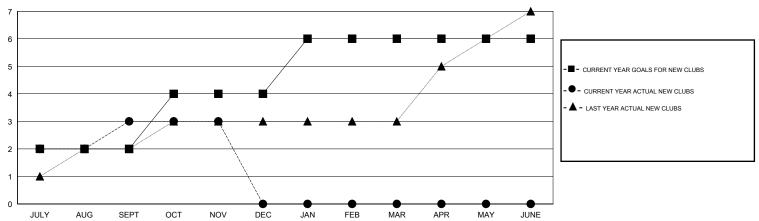

### GOALS AND ACTUAL NEW CLUBS CUMULATIVE

# LOCATION REP OF SRI LANKA

 $\mathsf{GMT}\;\mathsf{CA}\;6$ 

| Clubs                 |                  |           |                  | Members               |               |                    |                                     |                    |                  |
|-----------------------|------------------|-----------|------------------|-----------------------|---------------|--------------------|-------------------------------------|--------------------|------------------|
| RESULTS FOR 2016-2017 |                  |           |                  | RESULTS FOR 2016-2017 |               |                    |                                     |                    |                  |
| QUARTER               | NEW CLUB<br>GOAL | NEW CLUBS | DROPPED<br>CLUBS | NET<br>GAIN/LOSS      | QUARTER       | NEW MEMBER<br>GOAL | CHARTER AND<br>NEW MEMBERS<br>ADDED | DROPPED<br>MEMBERS | NET<br>GAIN/LOSS |
| JULY/AUG/SEPT         | 2                | 3         | 0                | 3                     | JULY/AUG/SEPT | 20                 | 131                                 | 160                | -29              |
| OCT/NOV/DEC           | 2                | 0         | 0                | 0                     | OCT/NOV/DEC   | 55                 | 28                                  | 22                 | 6                |
| JAN/FEB/MAR           | 2                | 0         | 0                | 0                     | JAN/FEB/MAR   | 45                 | 0                                   | 0                  | 0                |
| APR/MAY/JUNE          | 0                | 0         | 0                | 0                     | APR/MAY/JUNE  | -70                | 0                                   | 0                  | 0                |